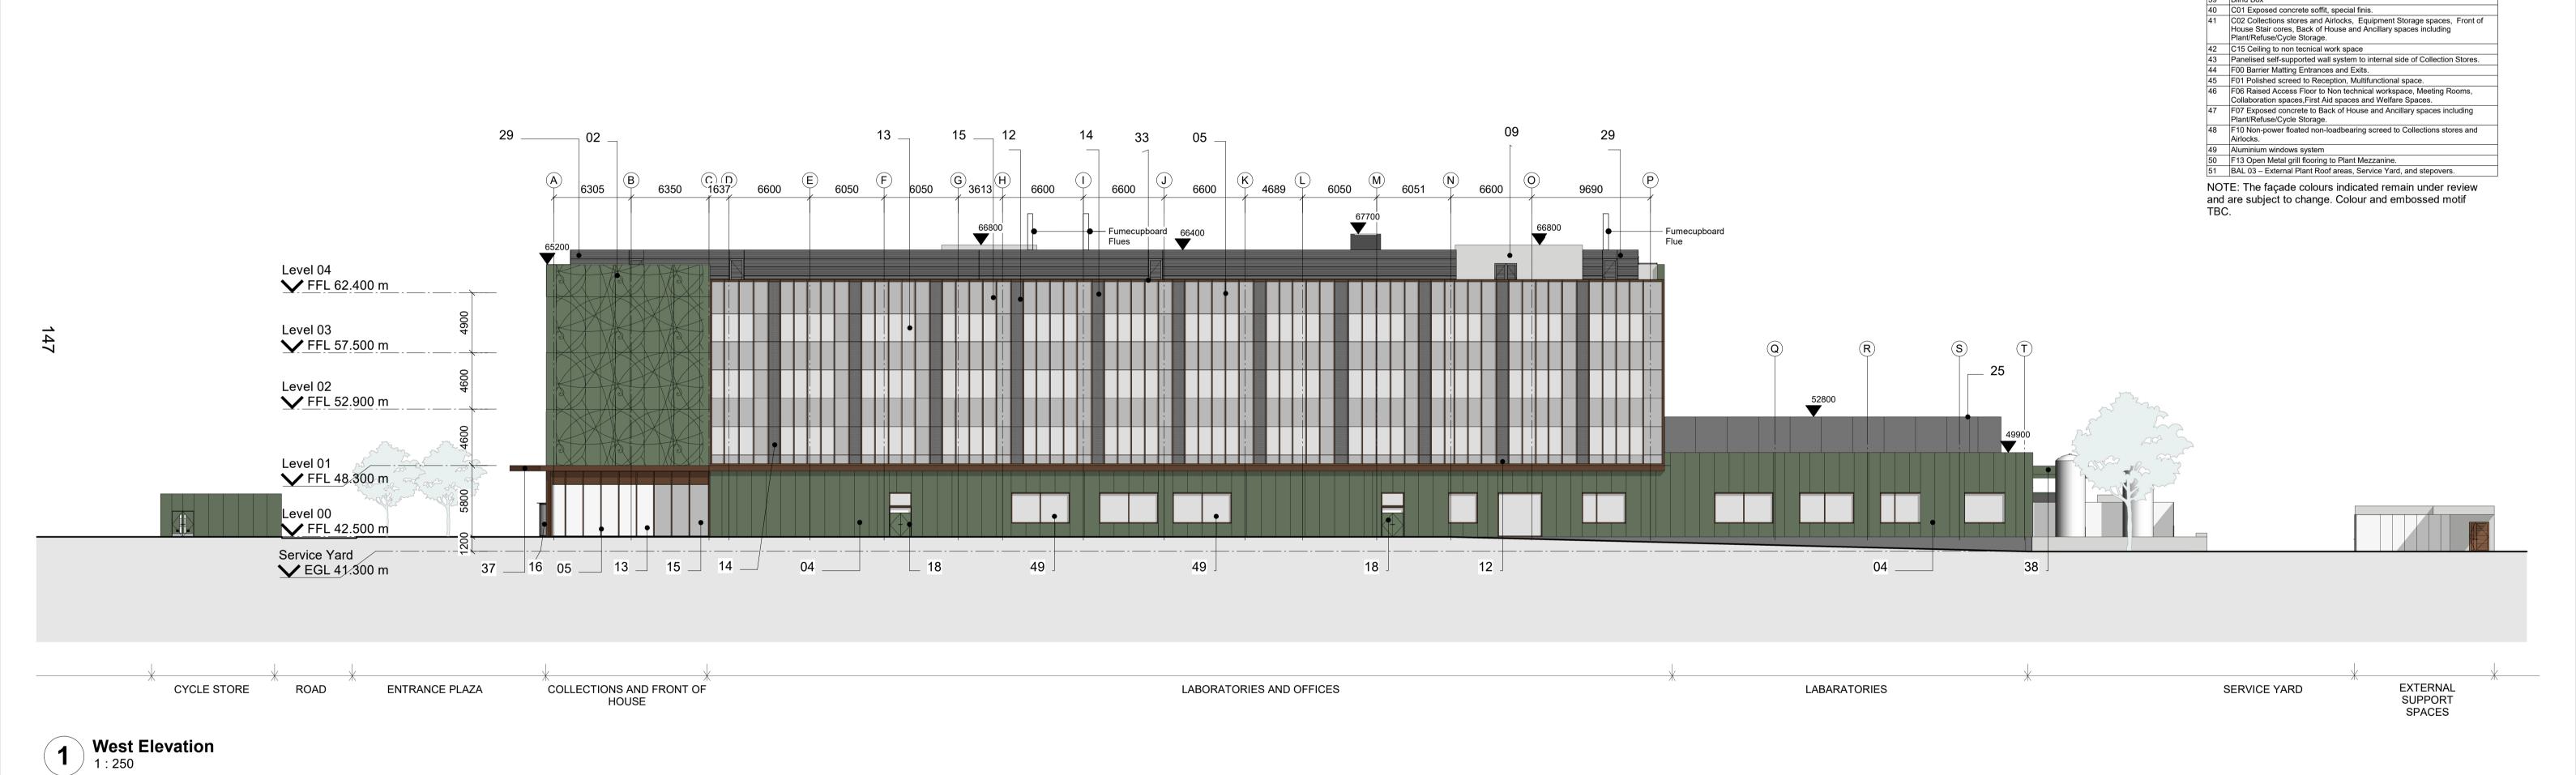

Drawing only to be used for the purposes it was issued for. Do not modify any element of this CAD drawing. Landscape, public realm and neighbouring buildings

Facade Materials

02 FT02 Embossed Panelised Metal Facade System. Colour and embossed

503 FT03 Demountable Panelised Metal Facade System to Collections Plant Elevation.Colour TBC
604 FT04 Panelised Metal Facade System to Non-Collection Building. Colour

FT09 Metal clad façade system to Rooftop and Level 01 areas Colour TBC.
 FT10 Corrugated galvanised steel rain screen panels to external buildings in Service Yard.

SSG Timber Curtain Walling – Typical Façade Metal spandrel panel.

SSG Timber Curtain Walling – Typical Façade glazing.
SSG Timber Curtain Walling – Typical Façade vents panels.
SSG Timber Curtain Walling – Typical Façade opaque fritted panel.

Louvred PPC aluminium framed external doors to Plant rooms.

01 FT01 Panelised Metal Facade System. Colour TBC

06 FT06 Louvered cladding to East plant areas. Colour TBC
07 FT07- Panelised Metal Facade System to East Plant areas.

FT08 Mesh screen to external covered area.

16 Main Entrance Revolving door.
17 Main Entrance powered assisted entrance door.
18 PPC aluminium framed external exit doors.

RT 01 Main Roof to Collections, Collections Plant.
RT 02 Main Roof to Labs and People Space building.
RT 03 Single storey Labs Roof – Blue Roof01
RT 04 Rooflight to Lightwell in Non-Collections.

Metal Louvred External Plant screen.

37 RT 09 Canopy to Main Entrance.38 RT 08 Canopy to Dock Levellers

SUITABLE FOR PLANNING

RD001-FCB-XX-ZZ-DR-A-0800

Drawn Group JC

Checked Group JC

NHM Unlocked, Thames Valley Science Park

Do not scale

Scale As indicated@A1

Date October 2023

15/11/2023

16/11/2023

Acoustic mullion covers to Meeting Rooms
 Independent lining to Labs areas.
 RTC 02 Capping/coping to Roof Plant Areas.
 RTC 03 Capping/coping to West façade curtain wall.
 RTC 01 Capping/ coping to Level 01 Terrace.
 RT 10 Canopy to Service Yard Ancillary Buildings.

ST03 Acoustic and visual screen to external plant areas.

External glazed door to Terrace
ST02 Metal Louvered screens to External plant areas.

TBC.
05 FT05 Timber Curtain walling System.

motif TBC

Roller shutter.